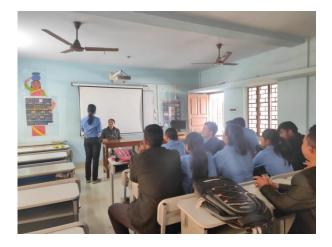

# Some photos

|           | Feedback Form                           |
|-----------|-----------------------------------------|
|           | Students'mentor mentree program         |
| Nutrition | Dept., Mugberia Gangadhar Mahavidyalaya |