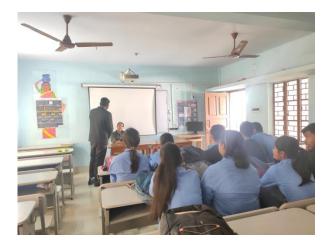

# Some photos

|           | Feedback Form                           |
|-----------|-----------------------------------------|
|           | Students'mentor mentree program         |
| Nutrition | Dept., Mugberia Gangadhar Mahavidyalaya |